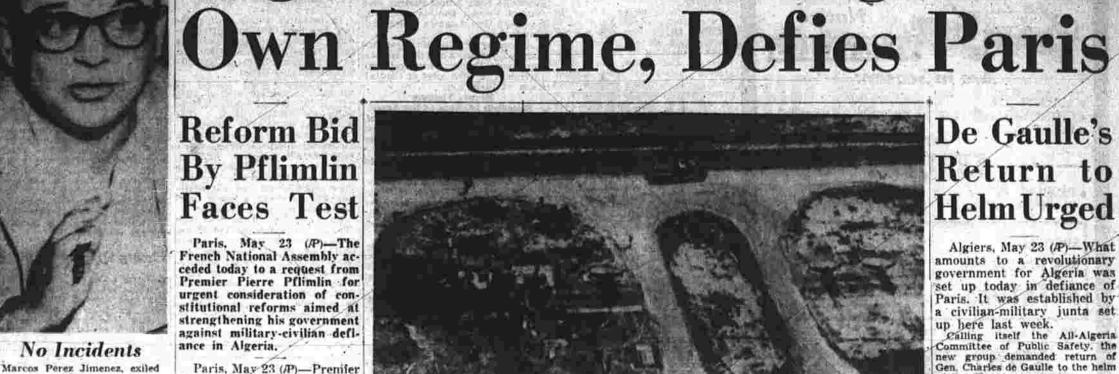

# Manchester Evening Herald

More Fighting,
Beirut Reports

Beirut Lehnor, May 22 fortised b tell sevenes yesterior, or state of siege today while National forces and the town yesterior, morning to the force of the force

Speaking to a news conference esterday, Chamoun again accused resident Nasser's United Arab Eisenhower Orders miles from Paris; his effice said he had gone to a funeral.

The defiant French in Algeria have demanded that De Gaulle force a radical change in Lebanon's pro-western policies. He said
the government would decide today whether to complain to the

Move interest which do not not oblight and the properties of the second of Parall Andrews of the properties of the prope

fore noon. State Dept. Defeats more break eased by the government in its plan for gradually easing restraints," said the Association of British Chambers of Com-