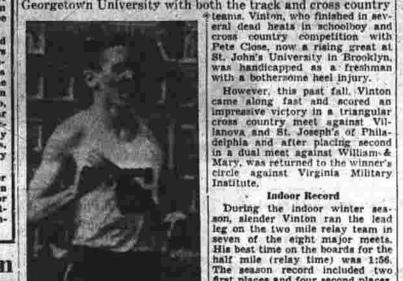

MI 9-3770

ern Assn, last season. This spring Kansus City optioned him to Buf-falo-of the International League. New Yorker landed this 40-pound sailfish in Puerto Rico Welterweight boxer Mickey studio as a water color artist. a home run in Baltimore's Memorial Stadium in 1957. Shad are starting to come in good numbers and fishing is good both in the Connecticut River and Farmington River. The Connecticut River and league batters, had a 397 average out River, however, is still a little for games played during the day-

> YOU AUTO BUY NOW 1958 MERCURY

4-DOOR SEDAN SALE PRICE

MORIARTY BROTHERS

"Continental — Lincoln — Mercury — English Ford Dealers"
315 CENTER ST., MI 3-5135—OPEN EVENINGS

Vinton Regains Form With Georgetown Team

Slowly regaining the form that made him one of the finest



· Indoor Record During the indoor winter sea-son, slender Vinton ran the lead leg on the two mile relay team in seven of the eight major meets. His best time on the boards for the half mile (relay time) was 1:56. The season record included two first places and four second places. Also, Georgetown's team won the National AAU (Amateur Athletic Union) Championship. This spring, Vinton was clocked in 1:55.5 with the two-mile relay team which took a fifth place at the Quantico Marines Relays. In his first individual stint of the season, the former Indian harrier

won the mile in a meet against Maryland. Winning time was 4:19. In Vinton's last two outings, he

straight victory and evened his been cut down due to Rene Charseason record at 4-4.

Two of his defeats were by shutouts one a 12-innin